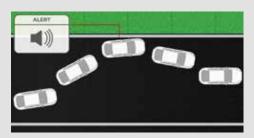

### **REAR CROSS** TRAFFIC-ALERT (RCTA) AND BLIND **SPOT MONITOR (BSM)** (HV Type)

Enhance visibility on the road by giving a signal and alerting the driver to maintain a safe driving distance at once to prevent the rear of the vehicle from crashing.