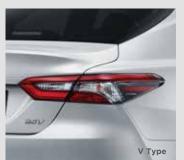

### NEW BOLD REAR LAMP (V Type)

Charm the road from behind with elongated shape rear Lamp.