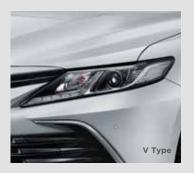

### ENCHANTING LED FRONT LAMP (V Type)

Make a remarkably appealing presence with the new front lamp design.