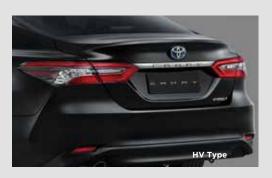

### NEW SHARP-EDGED LED REAR LAMP WITH RED REFLEX REFLECTOR (HV Type)

Provides the dashing look and advanced image on the road.