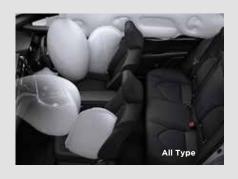

### **7 SRS AIRBAG** (All Type)

Surrounded with 7 SRS airbags to reduce impacts and provide every passenger's safety and comfort even at crucial